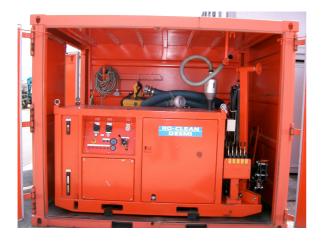

## 1. Desmi Crane Sweep System (Ro-Clean Desmi A/S, Denmark)

Crane Sweep System (TransferPump)

This System allows the Desmi DOP-250 to be easily repositioned and forced or swept through the heavy oil layers - effectively force feeding the pump. The hydraulic cylinder the end of the knuckle crane allows the orientation of the pump to be adjusted, the pump along with the hoses can be lifted clear of the oil without manual assistance.