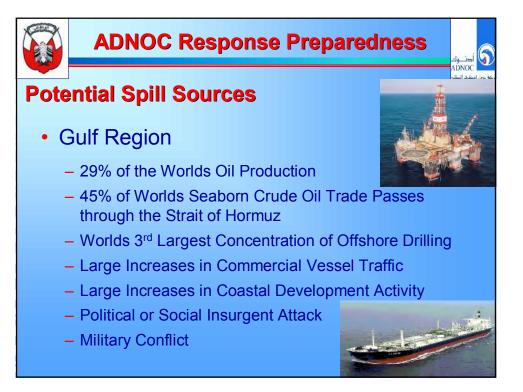

## **ADNOC Response Preparedness**



## **Key Socioeconomic Considerations:**

- ADNOC Operations are Critical to the U.A.E.
- ADNOC is a Significant Response Resource
- The Marine Environment is Critical to U.A.E.
- Minimal Regulatory Pressure
- ADNOC is Influential in the Gulf Oil Industry
- U.A.E is Influential in the GCC













## **ADNOC Response Preparedness**



## **Priority for Immediate Response**

- Requirement for Facility Response Teams
- Consulting with Operations on Development Issues
- Implementation of Incident Command System (ICS)
- Corporate Incident Information Management System
- Improving Facility Response Plans
- Uniform Training, Strategies & Tactics
- Auditing Tier 1 Performance