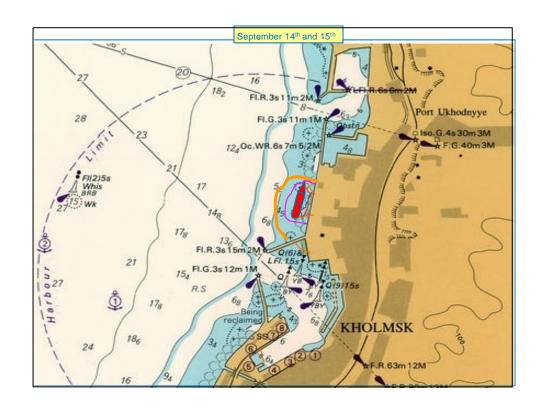

| :32 1                                 | 5:10                            | 16:00                                                         | 18:58                                                    | 10:10                                                                | 20:50                                                 |
| OSR<br>Equip/PP<br>en route t<br>Kholmsh<br>from<br>Yuzhno ar<br>LNG site | E set                 | up comi                               | nences<br>over                  | OSR/PPE<br>Trucks<br>arrive in<br>Kholmsk                     | Site<br>Response<br>Plan<br>received<br>from<br>Ecoshelf | 1 Boom laid<br>out in<br>commercial<br>harbour<br>ready to<br>deploy | Incident OSR Plan is finalised for coming days.       |















































## **Shoreline Surveys**

| Date             | Survey                                                                                                                                                                                                           |
|------------------|------------------------------------------------------------------------------------------------------------------------------------------------------------------------------------------------------------------|
| 9 <sup>th</sup>  | •SEIC commenced formal survey of reported oiled sites •Sheens and some oil on water found within commercial port •Fishing Port Clean                                                                             |
| 10 <sup>th</sup> | Ecoshelf begin surveys (location of oil and assessmen