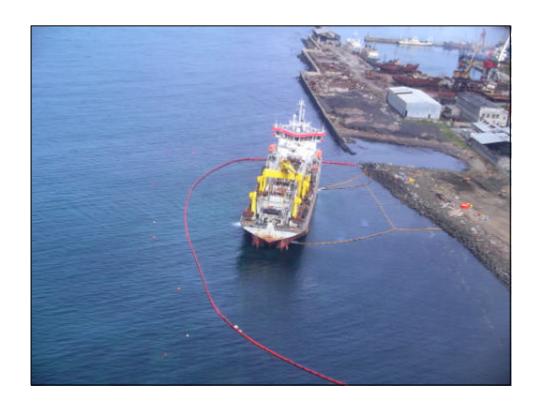

## **Incident Summary (1)**

- Date
  - 8 September time 21:50
- Incident:
  - Dredge vessel "Cristoforo Colombo" runs aground 50m offshore between Kholmsk Commercial and Fishing Ports. Crew of 29 on board.
- Causes:
  - Loss of Vessel Engine Power
  - Inability to hold station with anchors
  - Typhoon

## **Incident Summary (2)**

- **Injuries:** 
  - None Reported
- **Initial Damage Estimate:** 
  - Two five heavy fuel oil tanks ruptured possible 120 tonne loss
  - One diesel fuel oil tank ruptured –possible loss of 70 tonnes
  - Engine Room holed and taking on water
  - Final estimates are 28 tonnes of oil lost in total
- Vessel's Oil Content at Time of incident:
  5 HFO tanks containing 161 tonnes HFO
  4 MDO tanks containing 160.5 tonnes MDO