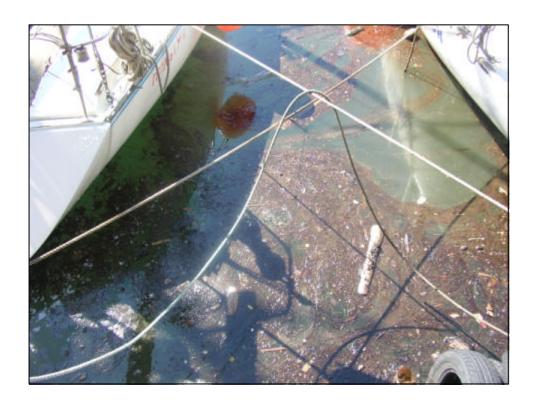

## **Shoreline Surveys**

| Date             | Survey                                                                                                                                                                                                           |
|------------------|------------------------------------------------------------------------------------------------------------------------------------------------------------------------------------------------------------------|
| 9 <sup>th</sup>  | •SEIC commenced formal survey of reported oiled sites •Sheens and some oil on water found within commercial port •Fishing Port Clean                                                                             |
| 10 <sup>th</sup> | Ecoshelf begin surveys (location of oil and assessment for cleanup)     SEIC Teams survey wider shoreline (Environmental sensitivity, oil location)     Concentrated on port areas but proceeded to widen search |
| 11 <sup>th</sup> | SEIC commenced shoreline mapping     Tasked with mapping shoreline type, sensitivity and reporting oil found     Covered 5km north and south of vessel     Accompanied by wildlife expert from Yuzhno Zoo        |
| 12 <sup>th</sup> | Oiled bird found on shoreline Died later in the day                                                                                                                                                              |