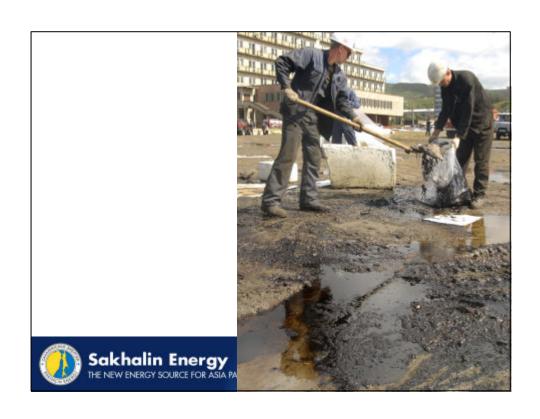

## **Shoreline Surveys**

| Date             | Survey                                                                                                                                                                                                           |
|------------------|------------------------------------------------------------------------------------------------------------------------------------------------------------------------------------------------------------------|
| 9 <sup>th</sup>  | •SEIC commenced formal survey of reported oiled sites •Sheens and some oil on water found within commercial port •Fishing Port Clean                                                                             |
| 10 <sup>th</sup> | Ecoshelf begin surveys (location of oil and assessment for cleanup)     SEIC Teams survey wider shoreline (Environmental sensitivity, oil location)     Concentrated on port areas but proceeded to widen search |
| 11 <sup>th</sup> | SEIC commenced shoreline mapping     Tasked with mapping shoreline type, sensitivity and reporting oil found     Covered 5km north and south of vessel     Accompanied by wildlife expert from Yuzhno Zoo        |
| 12 <sup>th</sup> | Oiled bird found on shoreline Died later in the day                                                                                                                                                              |