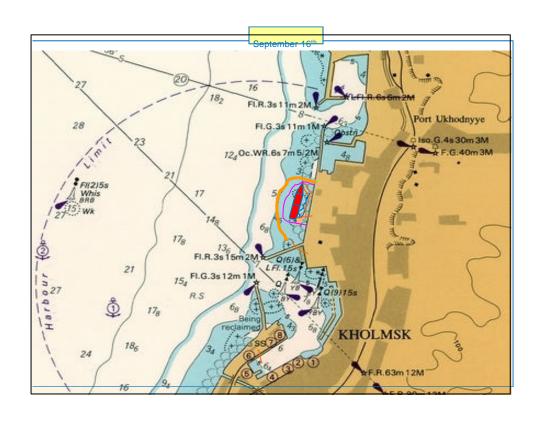

| :32 1                                 | 5:10                            | 16:00                                                         | 18:58                                                    | 10:10                                                                | 20:50                                                 |
| OSR<br>Equip/PP<br>en route t<br>Kholmsh<br>from<br>Yuzhno ar<br>LNG site | E set                 | up comi                               | nences<br>over                  | OSR/PPE<br>Trucks<br>arrive in<br>Kholmsk                     | Site<br>Response<br>Plan<br>received<br>from<br>Ecoshelf | 1 Boom laid<br>out in<br>commercial<br>harbour<br>ready to<br>deploy | Incident OSR Plan is finalised for coming days.       |















































## **Shoreline Surveys**

| Date             | Survey                                                                                                                                                                                                           |
|------------------|------------------------------------------------------------------------------------------------------------------------------------------------------------------------------------------------------------------|
| 9 <sup>th</sup>  | •SEIC commenced formal survey of reported oiled sites •Sheens and some oil on water found within commercial port •Fishing Port Clean                                                                             |
| 10 <sup>th</sup> | Ecoshelf begin surveys (location of oil and assessment