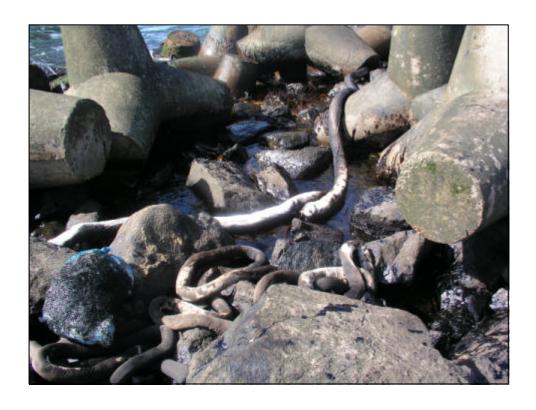

## **Shoreline Surveys**

| Date             | Survey                                                                                                                                                                                                           |
|------------------|------------------------------------------------------------------------------------------------------------------------------------------------------------------------------------------------------------------|
| 9 <sup>th</sup>  | •SEIC commenced formal survey of reported oiled sites •Sheens and some oil on water found within commercial port •Fishing Port Clean                                                                             |
| 10 <sup>th</sup> | Ecoshelf begin surveys (location of oil and assessment for cleanup)     SEIC Teams survey wider shoreline (Environmental sensitivity, oil location)     Concentrated on port areas but proceeded to widen search |
| 11 <sup>th</sup> | SEIC commenced shoreline mapping     Tasked with mapping shoreline type, sensitivity and reporting oil found     Covered 5km north and south of vessel     Accompanied by wildlife expert from Yuzhno Zoo        |
| 12 <sup>th</sup> | Oiled bird found on shoreline Died later in the day                                                                                                                                                              |