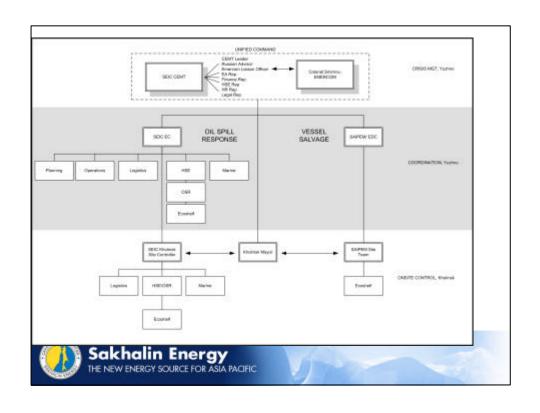

|                       | :32 1                                 | 5:10                            | 16:00                                                         | 18:58                                                    | 10:10                                                                | 20:50                                                 |
| OSR<br>Equip/PP<br>en route t<br>Kholmsh<br>from<br>Yuzhno ar<br>LNG site | E set                 | up comi                               | nences<br>over                  | OSR/PPE<br>Trucks<br>arrive in<br>Kholmsk                     | Site<br>Response<br>Plan<br>received<br>from<br>Ecoshelf | 1 Boom laid<br>out in<br>commercial<br>harbour<br>ready to<br>deploy | Incident OSR Plan is finalised for coming days.       |















































## **Shoreline Surveys**

| Date             | Survey                                                                                                                                                                                                           |
|------------------|------------------------------------------------------------------------------------------------------------------------------------------------------------------------------------------------------------------|
| 9 <sup>th</sup>  | •SEIC commenced formal survey of reported oiled sites •Sheens and some oil on water found within commercial port •Fishing Port Clean                                                                             |
| 10 <sup>th</sup> | Ecoshelf be