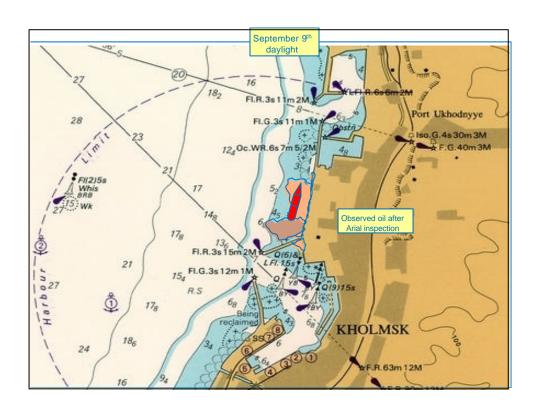

## **Shoreline Surveys**

| Date             | Survey                                                                                                                                                                                                           |
|------------------|------------------------------------------------------------------------------------------------------------------------------------------------------------------------------------------------------------------|
| 9 <sup>th</sup>  | •SEIC commenced formal survey of reported oiled sites •Sheens and some oil on water found within commercial port •Fishing Port Clean                                                                             |
| 10 <sup>th</sup> | Ecoshelf begin surveys (location of oil and assessment for cleanup)     SEIC Teams survey wider shoreline (Environmental sensitivity, oil location)     Concentrated on port areas but proceeded to widen search |
| 11 <sup>th</sup> | SEIC commenced shoreline mapping     Tasked with mapping shoreline type, sensitivity and reporting oil found     Covered 5km north and south of vessel     Accompanied by wildlife expert from Yuzhno Zoo        |
| 12 <sup>th</sup> | Oiled bird found on shoreline Died later in the day                                                                                                                                                              |