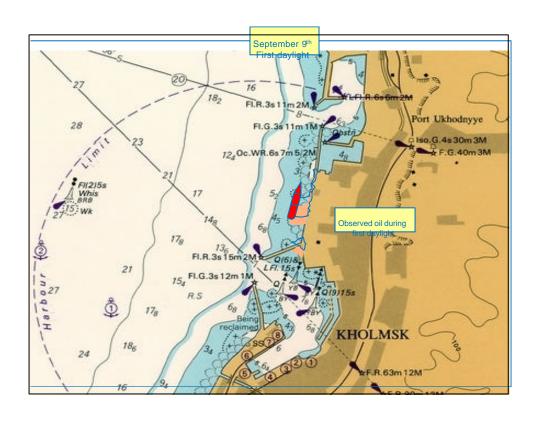

## **Shoreline Surveys**

| Date             | Survey                                                                                                                                                                                                           |
|------------------|------------------------------------------------------------------------------------------------------------------------------------------------------------------------------------------------------------------|
| 9 <sup>th</sup>  | •SEIC commenced formal survey of reported oiled sites •Sheens and some oil on water found within commercial port •Fishing Port Clean                                                                             |
| 10 <sup>th</sup> | Ecoshelf begin surveys (location of oil and assessment for cleanup)     SEIC Teams survey wider shoreline (Environmental sensitivity, oil location)     Concentrated on port areas but proceeded to widen search |
| 11 <sup>th</sup> | SEIC commenced shoreline mapping     Tasked with mapping shoreline type, sensitivity and reporting oil found     Covered 5km north and south of vessel     Accompanied by wildlife expert from Yuzhno Zoo        |
| 12 <sup>th</sup> | Oiled bird found on shoreline Died later in the day                                                                                                                                                              |