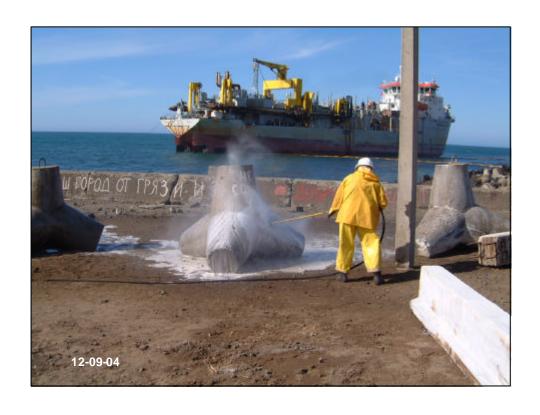

## **Shoreline Surveys**

| Date             | Survey                                                                                                                                                                                                           |
|------------------|------------------------------------------------------------------------------------------------------------------------------------------------------------------------------------------------------------------|
| 9 <sup>th</sup>  | •SEIC commenced formal survey of reported oiled sites •Sheens and some oil on water found within commercial port •Fishing Port Clean                                                                             |
| 10 <sup>th</sup> | Ecoshelf begin surveys (location of oil and assessment for cleanup)     SEIC Teams survey wider shoreline (Environmental sensitivity, oil location)     Concentrated on port areas but proceeded to widen search |
| 11 <sup>th</sup> | SEIC commenced shoreline mapping     Tasked with mapping shoreline type, sensitivity and reporting oil found     Covered 5km north and south of vessel     Accompanied by wildlife expert from Yuzhno Zoo        |
| 12 <sup>th</sup> | Oiled bird found on shoreline Died later in the day                                                                                                                                                              |