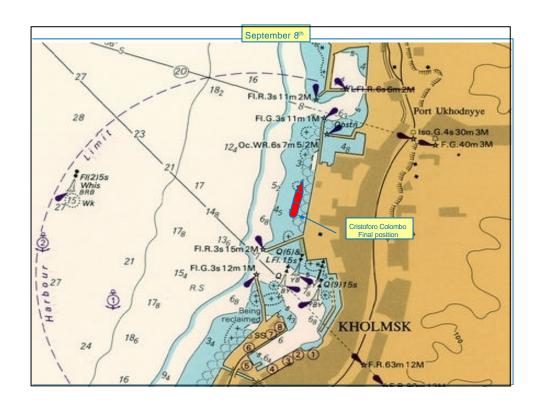

## **Incident Summary (1)**

- Date
  - 8 September time 21:50
- Incident:
  - Dredge vessel "Cristoforo Colombo" runs aground 50m offshore between Kholmsk Commercial and Fishing Ports. Crew of 29 on board.
- Causes:
  - Loss of Vessel Engine Power
  - Inability to hold station with anchors
  - Typhoon