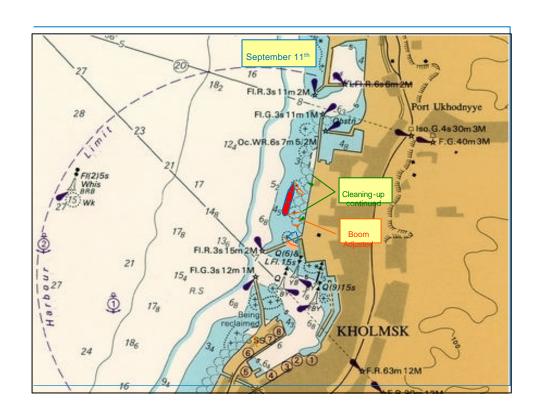

| 21:30                                                                     | 22:30                 | 24:00                                 | 04:45                           | 05:25                                                         | 06:35                                                    | 09:44                                                                | 10-29                                                 |
|---------------------------------------------------------------------------|-----------------------|---------------------------------------|---------------------------------|---------------------------------------------------------------|----------------------------------------------------------|----------------------------------------------------------------------|-------------------------------------------------------|
| Mayday<br>picked<br>up by<br>Smit<br>sakhalin                             | SEIC<br>ECT<br>Manned | Response<br>Strategies<br>Established | ECT<br>depart<br>for<br>Kholmsk | OSR /PPI<br>Equip.<br>ready for<br>transport<br>to<br>Kholmsk | arrive or                                                | Report<br>n sent to<br>Emercon                                       | Boom on<br>way to<br>beach.<br>Too rough<br>to deploy |
| 11:06                                                                     |                       | :32 1                                 | 5:10                            | 16:00                                                         | 18:58                                                    | 10:10                                                                | 20:50                                                 |
| OSR<br>Equip/PP<br>en route t<br>Kholmsh<br>from<br>Yuzhno ar<br>LNG site | E set                 | up comi                               | nences<br>over                  | OSR/PPE<br>Trucks<br>arrive in<br>Kholmsk                     | Site<br>Response<br>Plan<br>received<br>from<br>Ecoshelf | 1 Boom laid<br>out in<br>commercial<br>harbour<br>ready to<br>deploy | Incident OSR Plan is finalised for coming days.       |

## **Shoreline Surveys**

| Date             | Survey                                                                                                                                                                                                           |
|------------------|------------------------------------------------------------------------------------------------------------------------------------------------------------------------------------------------------------------|
| 9 <sup>th</sup>  | •SEIC commenced formal survey of reported oiled sites •Sheens and some oil on water found within commercial port •Fishing Port Clean                                                                             |
| 10 <sup>th</sup> | Ecoshelf begin surveys (location of oil and assessment for cleanup)     SEIC Teams survey wider shoreline (Environmental sensitivity, oil location)     Concentrated on port areas but proceeded to widen search |
| 11 <sup>th</sup> | SEIC commenced shoreline mapping     Tasked with mapping shoreline type, sensitivity and reporting oil found     Covered 5km north and south of vessel     Accompanied by wildlife expert from Yuzhno Zoo        |
| 12 <sup>th</sup> | Oiled bird found on shoreline Died later in the day                                                                                                                                                              |