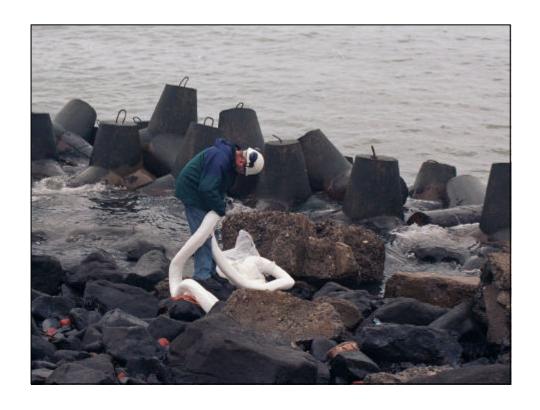

## **Shoreline Surveys**

| Date             | Survey                                                                                                                                                                                                           |
|------------------|------------------------------------------------------------------------------------------------------------------------------------------------------------------------------------------------------------------|
| 9 <sup>th</sup>  | •SEIC commenced formal survey of reported oiled sites •Sheens and some oil on water found within commercial port •Fishing Port Clean                                                                             |
| 10 <sup>th</sup> | Ecoshelf begin surveys (location of oil and assessment for cleanup)     SEIC Teams survey wider shoreline (Environmental sensitivity, oil location)     Concentrated on port areas but proceeded to widen search |
| 11 <sup>th</sup> | SEIC commenced shoreline mapping     Tasked with mapping shoreline type, sensitivity and reporting oil found     Covered 5km north and south of vessel     Accompanied by wildlife expert from Yuzhno Zoo        |
| 12 <sup>th</sup> | Oiled bird found on shoreline Died later in the day                                                                                                                                                              |