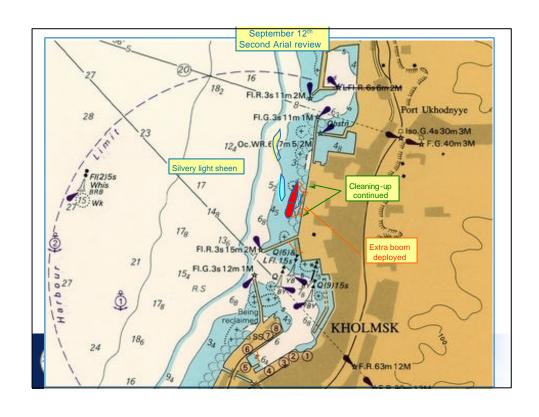

## **Shoreline Surveys**

| Date             | Survey                                                                                                                                                                                                           |
|------------------|------------------------------------------------------------------------------------------------------------------------------------------------------------------------------------------------------------------|
| 9 <sup>th</sup>  | •SEIC commenced formal survey of reported oiled sites •Sheens and some oil on water found within commercial port •Fishing Port Clean                                                                             |
| 10 <sup>th</sup> | Ecoshelf begin surveys (location of oil and assessment for cleanup)     SEIC Teams survey wider shoreline (Environmental sensitivity, oil location)     Concentrated on port areas but proceeded to widen search |
| 11 <sup>th</sup> | SEIC commenced shoreline mapping     Tasked with mapping shoreline type, sensitivity and reporting oil found     Covered 5km north and south of vessel     Accompanied by wildlife expert from Yuzhno Zoo        |
| 12 <sup>th</sup> | Oiled bird found on shoreline Died later in the day                                                                                                                                                              |