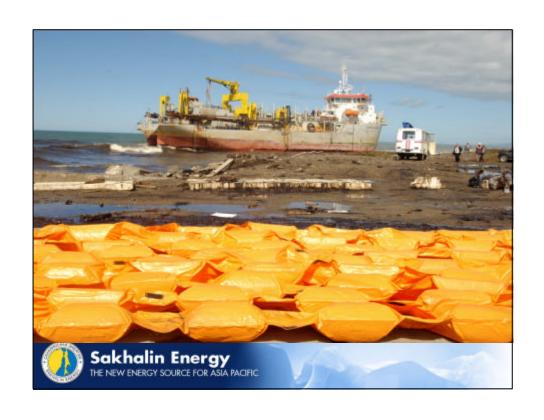

## **Incident Summary (1)**

- Date
  - 8 September time 21:50
- Incident:
  - Dredge vessel "Cristoforo Colombo" runs aground 50m offshore between Kholmsk Commercial and Fishing Ports. Crew of 29 on board.
- Causes:
  - Loss of Vessel Engine Power
  - Inability to hold station with anchors
  - Typhoon

## **Incident Summary (2)**

- **Injuries:** 
  - None Reported
- **Initial Damage Estimate:** 
  - Two five heavy fuel oil tanks ruptured possible 120 tonne loss
  - One diesel fuel oil tank ruptured –possible loss of 70 tonnes
  - Engine Room holed and taking on water
  - Final estimates are 28 tonnes of oil lost in total
- Vessel's Oil Content at Time of incident:
  5 HFO tanks containing 161 tonnes HFO
  4 MDO tanks containing 160.5 tonnes MDO