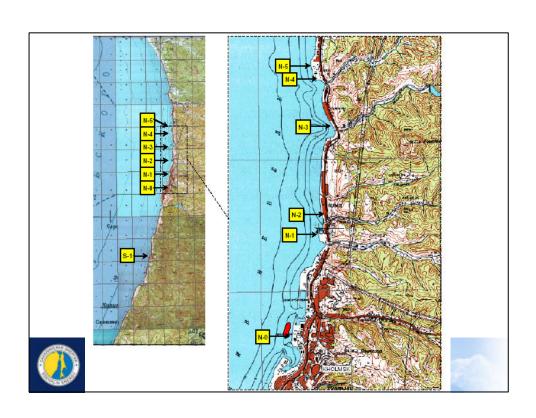

## **Shoreline Surveys**

| Date             | Survey                                                                                                                                                                                                           |
|------------------|------------------------------------------------------------------------------------------------------------------------------------------------------------------------------------------------------------------|
| 9 <sup>th</sup>  | •SEIC commenced formal survey of reported oiled sites •Sheens and some oil on water found within commercial port •Fishing Port Clean                                                                             |
| 10 <sup>th</sup> | Ecoshelf begin surveys (location of oil and assessment for cleanup)     SEIC Teams survey wider shoreline (Environmental sensitivity, oil location)     Concentrated on port areas but proceeded to widen search |
| 11 <sup>th</sup> | SEIC commenced shoreline mapping     Tasked with mapping shoreline type, sensitivity and reporting oil found     Covered 5km north and south of vessel     Accompanied by wildlife expert from Yuzhno Zoo        |
| 12 <sup>th</sup> | Oiled bird found on shoreline Died later in the day                                                                                                                                                              |