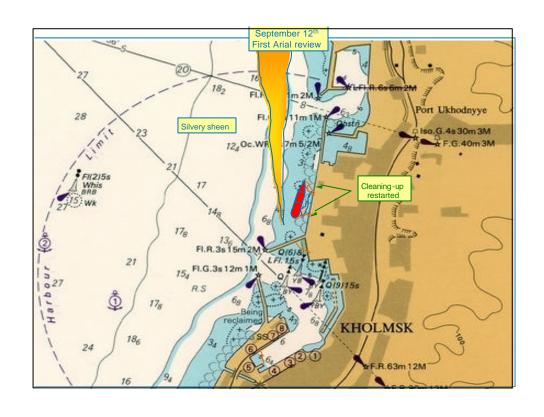

## **Shoreline Surveys**

| Date             | Survey                                                                                                                                                                                                           |
|------------------|------------------------------------------------------------------------------------------------------------------------------------------------------------------------------------------------------------------|
| 9 <sup>th</sup>  | •SEIC commenced formal survey of reported oiled sites •Sheens and some oil on water found within commercial port •Fishing Port Clean                                                                             |
| 10 <sup>th</sup> | Ecoshelf begin surveys (location of oil and assessment for cleanup)     SEIC Teams survey wider shoreline (Environmental sensitivity, oil location)     Concentrated on port areas but proceeded to widen search |
| 11 <sup>th</sup> | SEIC commenced shoreline mapping     Tasked with mapping shoreline type, sensitivity and reporting oil found     Covered 5km north and south of vessel     Accompanied by wildlife expert from Yuzhno Zoo        |
| 12 <sup>th</sup> | Oiled bird found on shoreline Died later in the day                                                                                                                                                              |