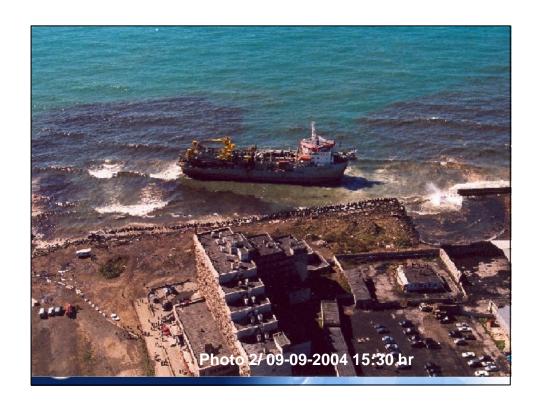

## **Incident Summary (1)**

- Date
  - 8 September time 21:50
- Incident:
  - Dredge vessel "Cristoforo Colombo" runs aground 50m offshore between Kholmsk Commercial and Fishing Ports. Crew of 29 on board.
- Causes:
  - Loss of Vessel Engine Power
  - Inability to hold station with anchors
  - Typhoon

## **Incident Summary (2)**

- **Injuries:** 
  - None Reported
- **Initial Damage Estimate:** 
  - Two five heavy fuel oil tanks ruptured possible 120 tonne loss
  - One diesel fuel oil tank ruptured –possible loss of 70 tonnes
  - Engine Room holed and taking on water
  - Final estimates are 28 tonnes of oil lost in total
- Vessel's Oil Content at Time of incident:
  5 HFO tanks containing 161 tonnes HFO
  4 MDO tanks containing 160.5 tonnes MDO