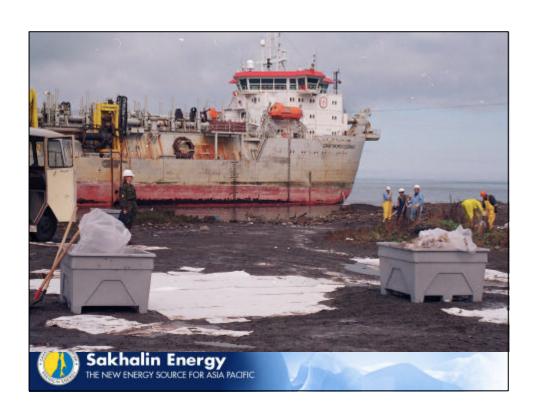

## **Shoreline Surveys**

| Date             | Survey                                                                                                                                                                                                           |
|------------------|------------------------------------------------------------------------------------------------------------------------------------------------------------------------------------------------------------------|
| 9 <sup>th</sup>  | •SEIC commenced formal survey of reported oiled sites •Sheens and some oil on water found within commercial port •Fishing Port Clean                                                                             |
| 10 <sup>th</sup> | Ecoshelf begin surveys (location of oil and assessment for cleanup)     SEIC Teams survey wider shoreline (Environmental sensitivity, oil location)     Concentrated on port areas but proceeded to widen search |
| 11 <sup>th</sup> | SEIC commenced shoreline mapping     Tasked with mapping shoreline type, sensitivity and reporting oil found     Covered 5km north and south of vessel     Accompanied by wildlife expert from Yuzhno Zoo        |
| 12 <sup>th</sup> | Oiled bird found on shoreline Died later in the day                                                                                                                                                              |